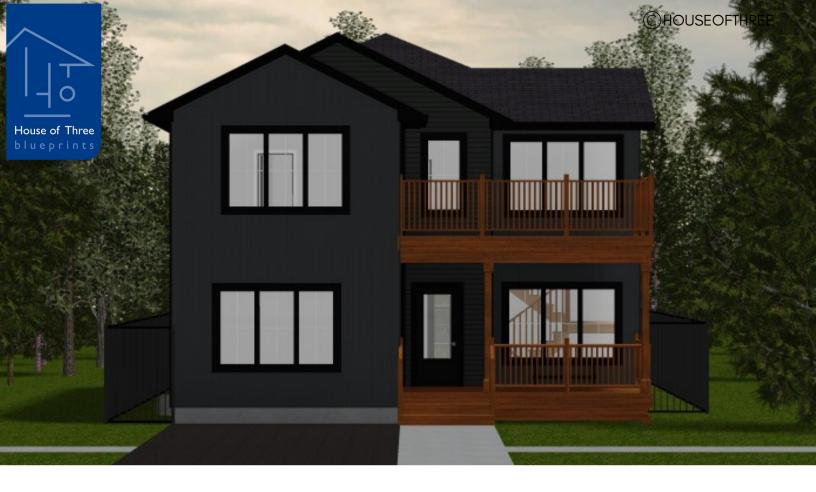

# PLAN #21-0396

3 BEDROOM

2.5 BATHROOM

TYPE: House

SIZE: 1,899 SQ. FT.

OVERALL WIDTH: 30'-0"

OVERALL DEPTH: 38'-0"