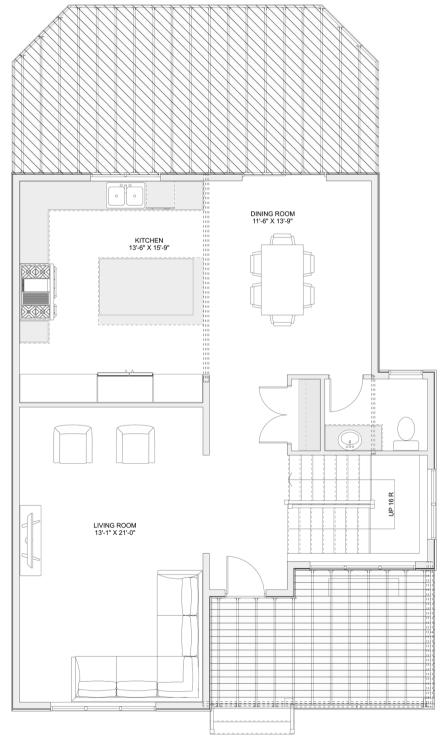

# PLAN #21-0396



3 BEDROOM



2.5 BATHROOM



TYPE: House

SIZE: 1,899 SQ. FT.

OVERALL WIDTH: 30'-0"

OVERALL DEPTH: 38'-0"



# CHOOSE YOUR DREAM HOME

Not seeing the perfect plan? We also offer custom design services! 613–876–2488

information@houseofthree.ca www.houseofthree.ca

# PLAN #21-0396



SECOND FLOOR



### CHOOSE YOUR DREAM HOME

Not seeing the perfect plan? We also offer custom design services! 613–876–2488

information@houseofthree.ca www.houseofthree.ca

### PLAN #21-0396



MAIN FLOOR



### CHOOSE YOUR DREAM HOME

Not seeing the perfect plan? We also offer custom design services! 613-876-2488

information@houseofthree.ca www.houseofthree.ca

PLAN #21-0396



**FOUNDATION**