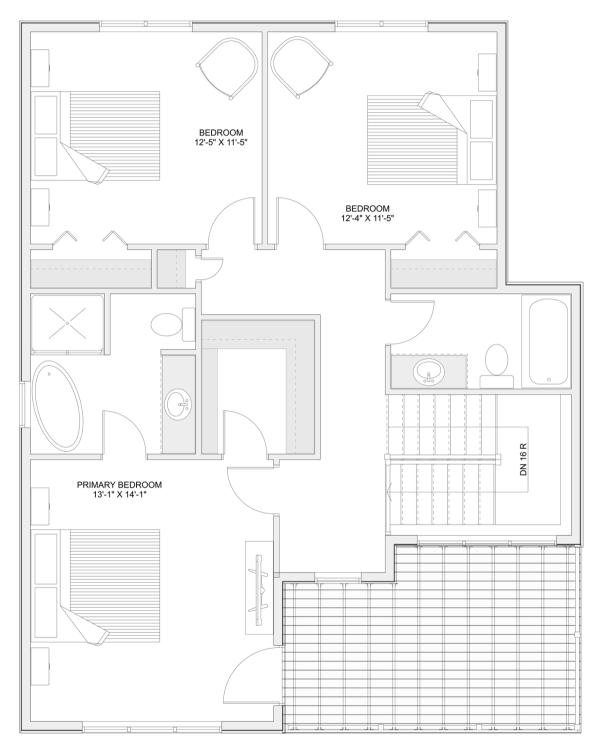

# PLAN #21-0396



3 BEDROOM



2.5 BATHROOM



TYPE: House

SIZE: 1,899 SQ. FT.

OVERALL WIDTH: 30'-0"

OVERALL DEPTH: 38'-0"



# CHOOSE YOUR DREAM HOME

Not seeing the perfect plan? We also offer custom design services! 613–876–2488

information@houseofthree.ca www.houseofthree.ca

# PLAN #21-0396



SECOND FLOOR



### CHOOSE YOUR DREAM HOME

Not seeing the perfect plan? We also offer custom design services! 613–876–2488

information@houseofthree.ca www.houseofthree.ca

### PLAN #21-0396



MAIN FLOOR



### CHOOSE YOUR DREAM HOME

Not seeing the perfect plan? We also offer custom design services! 613-876-2488

information@houseofthree.ca www.houseofthree.ca

PLAN #21-0396



**FOUNDATION**