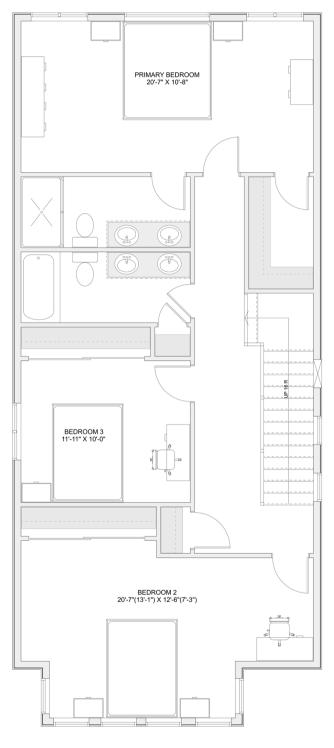

# PLAN #21-0385



3 BEDROOM



3.5 BATHROOM



TYPE: House

SIZE: 2,160 SQ. FT. MAIN/SECOND

1,045 SQ. FT. FINISHED BSMT

OVERALL WIDTH: 21'-6"

**OVERALL DEPTH: 65'-0"** 



### CHOOSE YOUR DREAM HOME

Not seeing the perfect plan? We also offer custom design services! 613-876-2488

information@houseofthree.ca www.houseofthree.ca

# PLAN #21-0385



SECOND FLOOR



### CHOOSE YOUR DREAM HOME

Not seeing the perfect plan? We also offer custom design services! 613-876-2488

information@houseofthree.ca www.houseofthree.ca

PLAN #21-0385



MAIN FLOOR



### CHOOSE YOUR DREAM HOME

Not seeing the perfect plan? We also offer custom design services! 613–876–2488

information@houseofthree.ca www.houseofthree.ca

# PLAN #21-0385



**FOUNDATION**