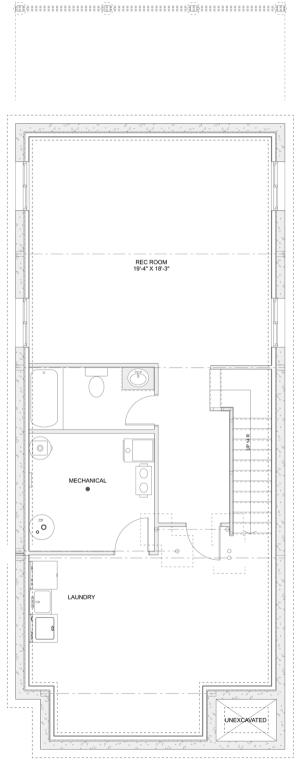

# PLAN #21-0385



3 BEDROOM



3.5 BATHROOM



TYPE: House

SIZE: 2,160 SQ. FT. MAIN/SECOND

1,045 SQ. FT. FINISHED BSMT

OVERALL WIDTH: 21'-6"

**OVERALL DEPTH: 65'-0"** 



### CHOOSE YOUR DREAM HOME

Not seeing the perfect plan? We also offer custom design services! 613-876-2488

information@houseofthree.ca www.houseofthree.ca

# PLAN #21-0385



SECOND FLOOR



### CHOOSE YOUR DREAM HOME

Not seeing the perfect plan? We also offer custom design services! 613-876-2488

information@houseofthree.ca www.houseofthree.ca

PLAN #21-0385



MAIN FLOOR



### CHOOSE YOUR DREAM HOME

Not seeing the perfect plan? We also offer custom design services! 613–876–2488

information@houseofthree.ca www.houseofthree.ca

# PLAN #21-0385



**FOUNDATION**