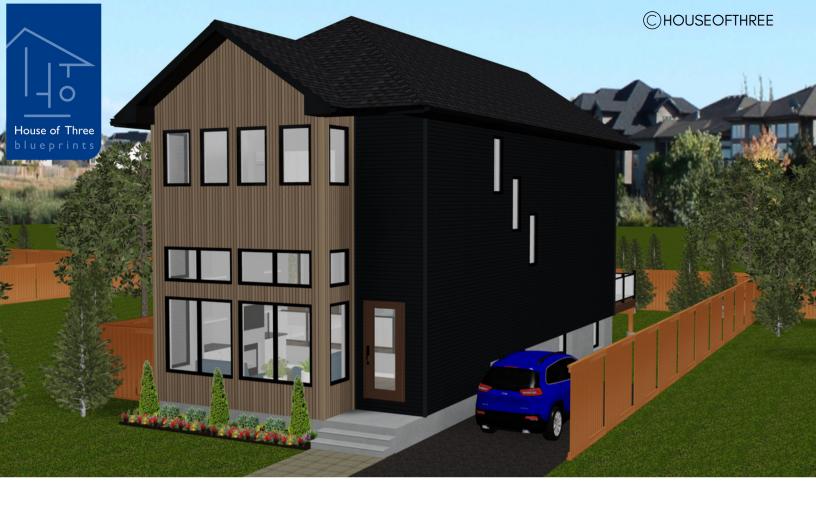

# PLAN #21-0385

3 BEDROOM

3.5 BATHROOM

TYPE: House

SIZE: 2,160 SQ. FT. MAIN/SECOND

1,045 SQ. FT. FINISHED BSMT

OVERALL WIDTH: 21'-6"

**OVERALL DEPTH: 65'-0"** 