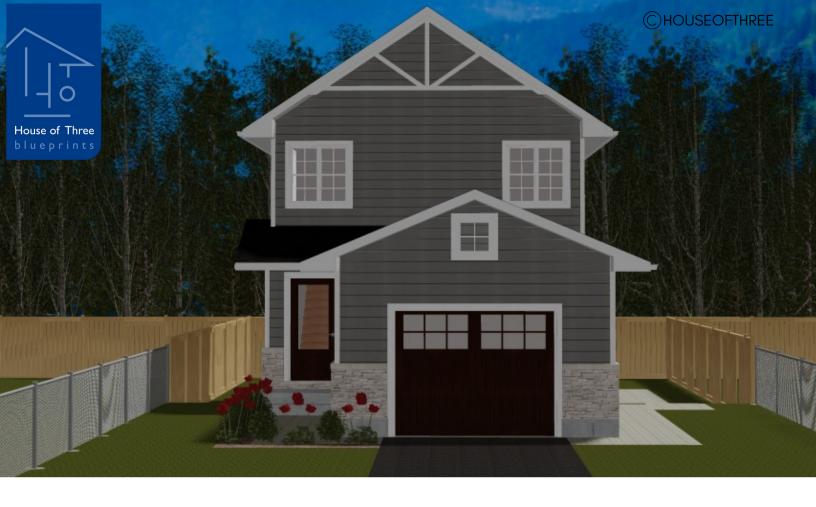

# PLAN #21-0384

3 BEDROOM

1.5 BATHROOM

TYPE: House

SIZE: 1,135 SQ. FT.

OVERALL WIDTH: 21'-6"

OVERALL DEPTH: 50'-0"