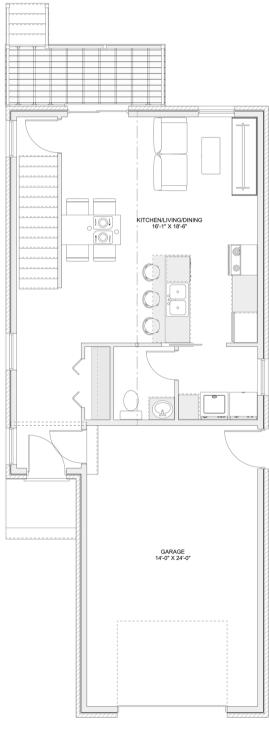

# PLAN #21-0384



3 BEDROOM



1.5 BATHROOM



TYPE: House

SIZE: 1,135 SQ. FT.

OVERALL WIDTH: 21'-6"

OVERALL DEPTH: 50'-0"



### CHOOSE YOUR DREAM HOME

Not seeing the perfect plan? We also offer custom design services! 613–876–2488 information@houseofthree.ca www.houseofthree.ca

PLAN #21-0384



SECOND FLOOR



### CHOOSE YOUR DREAM HOME

Not seeing the perfect plan? We also offer custom design services! 613–876–2488

information@houseofthree.ca www.houseofthree.ca

## PLAN #21-0384



MAIN FLOOR



### CHOOSE YOUR DREAM HOME

Not seeing the perfect plan? We also offer custom design services! 613–876–2488

information@houseofthree.ca www.houseofthree.ca

PLAN #21-0384



**FOUNDATION**