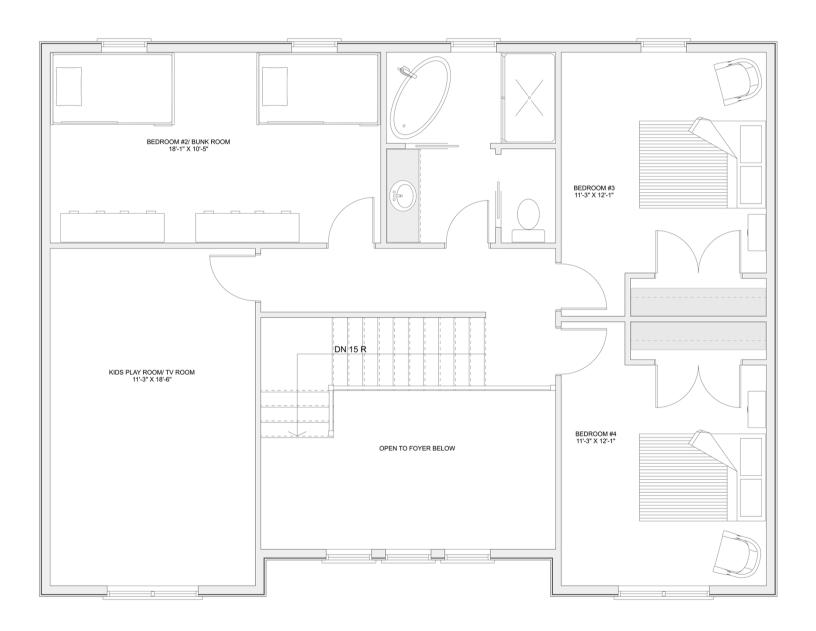

# PLAN #21-0382



5 BEDROOM



2.5 BATHROOM



TYPE: House

SIZE: 3,020 SQ. FT.

OVERALL WIDTH: 61'-0"

OVERALL DEPTH: 85'-0"



## CHOOSE YOUR DREAM HOME

Not seeing the perfect plan? We also offer custom design services! 613–876–2488 information@houseofthree.ca www.houseofthree.ca

PLAN #21-0382



### SECOND FLOOR



# CHOOSE YOUR DREAM HOME

Not seeing the perfect plan? We also offer custom design services! 613-876-2488



MAIN FLOOR



## CHOOSE YOUR DREAM HOME

Not seeing the perfect plan? We also offer custom design services! 613-876-2488

information@houseofthree.ca www.houseofthree.ca

PLAN #21-0382





### **FOUNDATION**