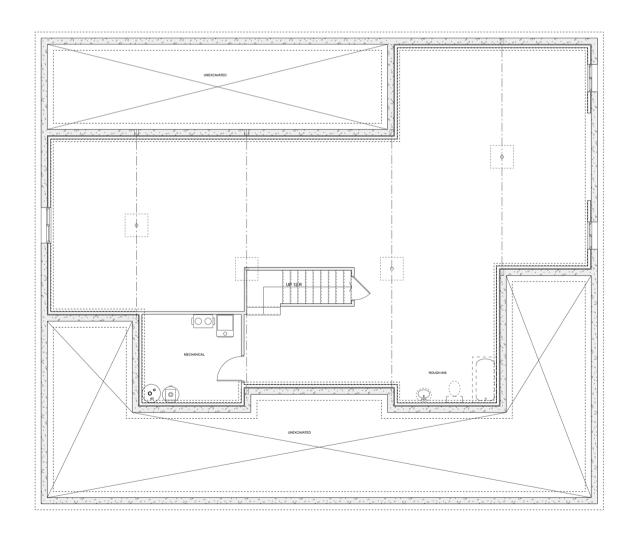

# PLAN #21-0382



5 BEDROOM



2.5 BATHROOM



TYPE: House

SIZE: 3,020 SQ. FT.

OVERALL WIDTH: 61'-0"

OVERALL DEPTH: 85'-0"



## CHOOSE YOUR DREAM HOME

Not seeing the perfect plan? We also offer custom design services! 613–876–2488 information@houseofthree.ca www.houseofthree.ca

PLAN #21-0382



### SECOND FLOOR



# CHOOSE YOUR DREAM HOME

Not seeing the perfect plan? We also offer custom design services! 613-876-2488



MAIN FLOOR



## CHOOSE YOUR DREAM HOME

Not seeing the perfect plan? We also offer custom design services! 613-876-2488

information@houseofthree.ca www.houseofthree.ca

PLAN #21-0382





### **FOUNDATION**