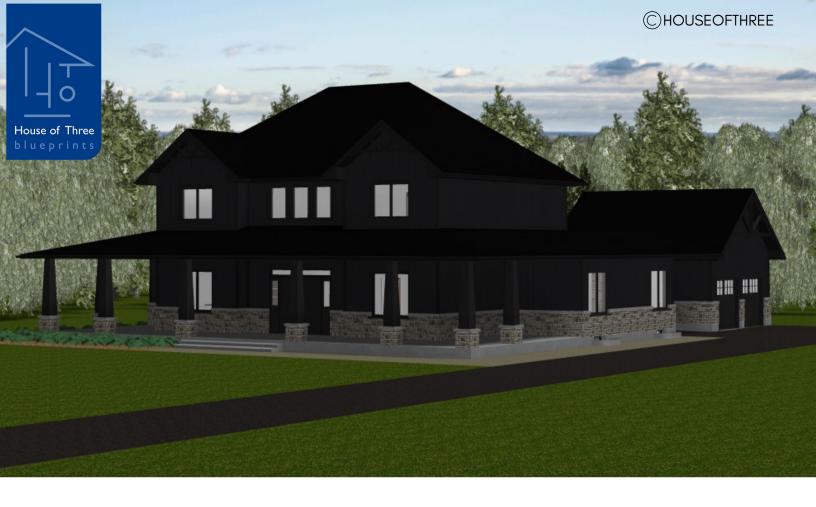

# PLAN #21-0382

5 BEDROOM

2.5 BATHROOM

TYPE: House

SIZE: 3,020 SQ. FT.

OVERALL WIDTH: 61'-0"

OVERALL DEPTH: 85'-0"