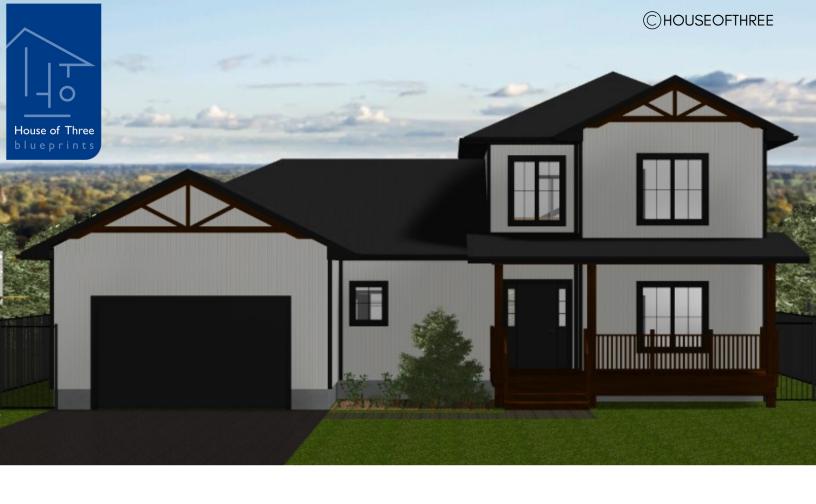

## PLAN #21-0361

4 BEDROOMS

2.5 BATHROOMS

TYPE: House

SIZE: 2,216 SQ. FT.

OVERALL WIDTH: 53'-0"

OVERALL DEPTH: 61'-0"