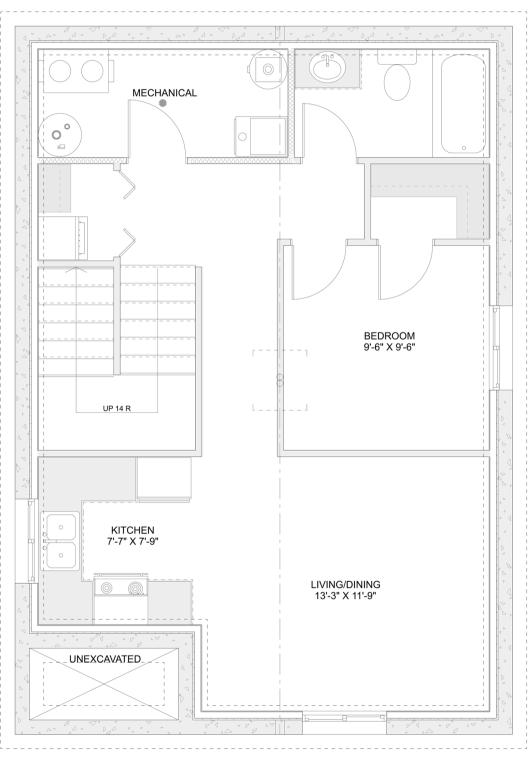

### PLAN #21-0322



4 BEDROOMS



3 BATHROOMS



TYPE: House SIZE: 2,151 SQ. FT. OVERALL WIDTH: 23'-1" OVERALL DEPTH: 32'-10"

# House of Three blueprints

#### CHOOSE YOUR DREAM HOME

Not seeing the perfect plan? We also offer custom design services! 613-876-2488 information@houseofthree.ca www.houseofthree.ca

### PLAN #21-0322



#### SECOND FLOOR

# House of Three blueprints

#### CHOOSE YOUR DREAM HOME

Not seeing the perfect plan? We also offer custom design services! 613-876-2488 information@houseofthree.ca

www.houseofthree.ca

### PLAN #21-0322



MAIN FLOOR

# House of Three blueprints

#### CHOOSE YOUR DREAM HOME

Not seeing the perfect plan? We also offer custom design services! 613-876-2488 information@houseofthree.ca

www.houseofthree.ca

#### PLAN #21-0322



FOUNDATION