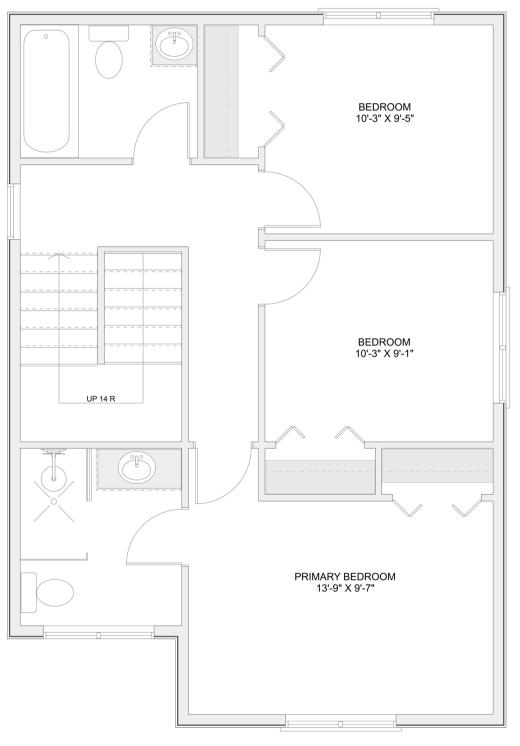

### PLAN #21-0322



4 BEDROOMS



3 BATHROOMS



TYPE: House SIZE: 2,151 SQ. FT. OVERALL WIDTH: 23'-1" OVERALL DEPTH: 32'-10"

# House of Three blueprints

#### CHOOSE YOUR DREAM HOME

Not seeing the perfect plan? We also offer custom design services! 613-876-2488 information@houseofthree.ca www.houseofthree.ca

### PLAN #21-0322



#### SECOND FLOOR

# House of Three blueprints

#### CHOOSE YOUR DREAM HOME

Not seeing the perfect plan? We also offer custom design services! 613-876-2488 information@houseofthree.ca

www.houseofthree.ca

### PLAN #21-0322



MAIN FLOOR

# House of Three blueprints

#### CHOOSE YOUR DREAM HOME

Not seeing the perfect plan? We also offer custom design services! 613-876-2488 information@houseofthree.ca

www.houseofthree.ca

#### PLAN #21-0322



FOUNDATION