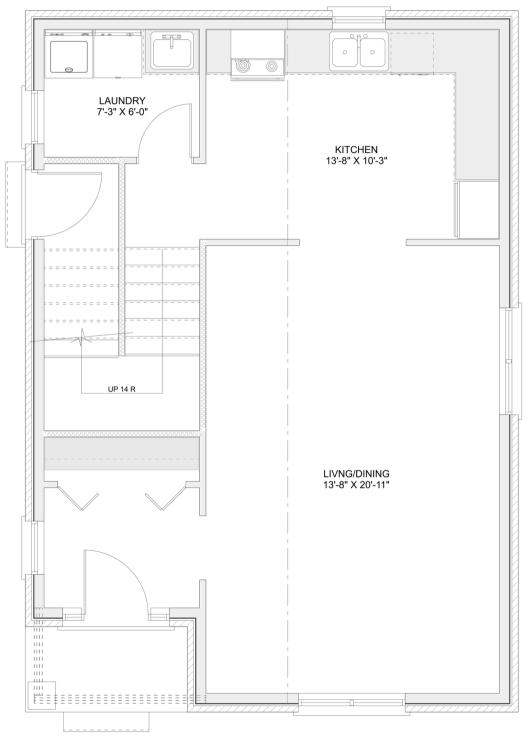

### PLAN #21-0322



4 BEDROOMS



3 BATHROOMS



TYPE: House SIZE: 2,151 SQ. FT. OVERALL WIDTH: 23'-1" OVERALL DEPTH: 32'-10"

# House of Three blueprints

#### CHOOSE YOUR DREAM HOME

Not seeing the perfect plan? We also offer custom design services! 613-876-2488 information@houseofthree.ca www.houseofthree.ca

### PLAN #21-0322



#### SECOND FLOOR

# House of Three blueprints

#### CHOOSE YOUR DREAM HOME

Not seeing the perfect plan? We also offer custom design services! 613-876-2488 information@houseofthree.ca

www.houseofthree.ca

### PLAN #21-0322



MAIN FLOOR

# House of Three blueprints

#### CHOOSE YOUR DREAM HOME

Not seeing the perfect plan? We also offer custom design services! 613-876-2488 information@houseofthree.ca

www.houseofthree.ca

#### PLAN #21-0322



FOUNDATION