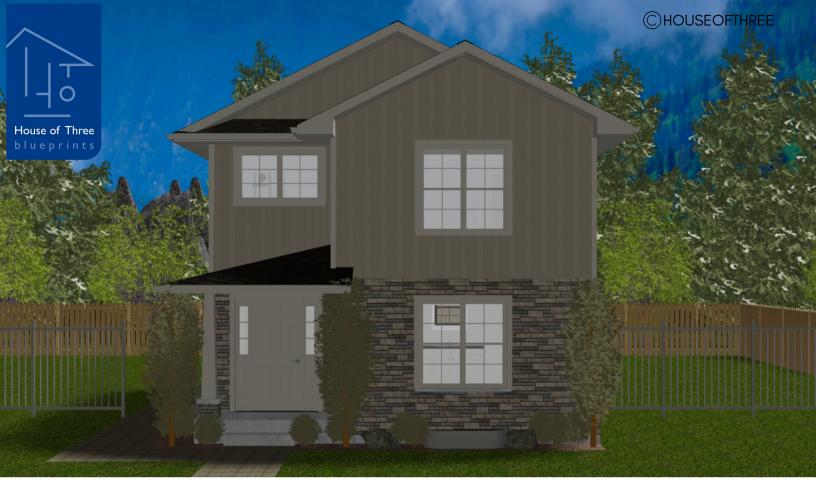

### PLAN #21-0322

4 BEDROOMS

3 BATHROOMS

TYPE: House SIZE: 2,151 SQ. FT. OVERALL WIDTH: 23'-1" OVERALL DEPTH: 32'-10"

### PLAN #21-0322