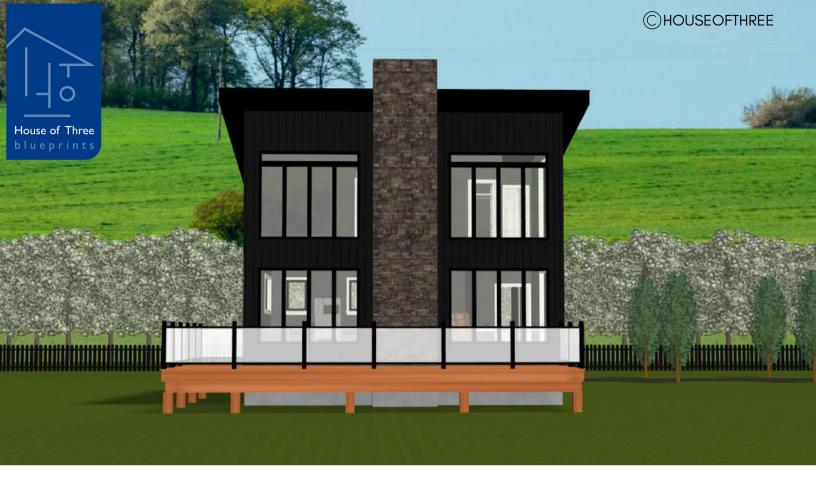

## PLAN #21-0297

3 BEDROOMS

2 BATHROOMS

TYPE: House

SIZE: 1,233 SQ. FT.

OVERALL WIDTH: 30'-0"

OVERALL DEPTH: 39'-0"