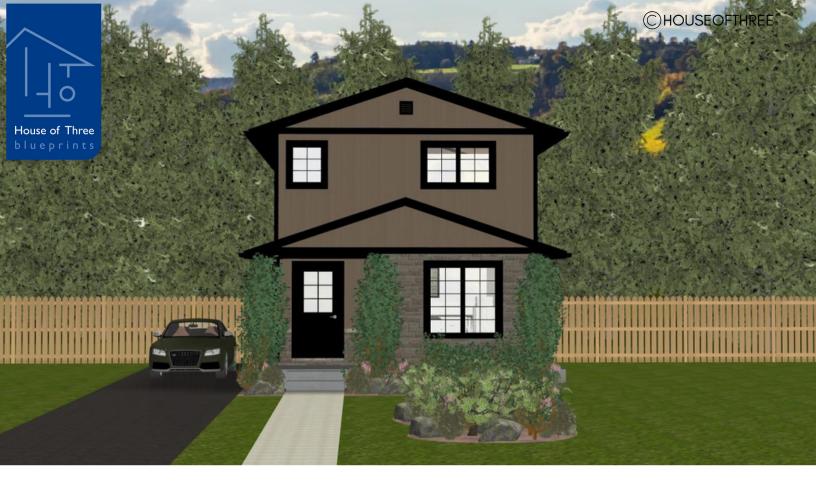

# PLAN #21-0294

1 BEDROOM UNIT + 3 BEDROOM UNIT

1 BATHROOM (BASEMENT UNIT)

+ 2.5 BATHROOM (MAIN UNIT)

TYPE: Duplex

SIZE: 2339 SQ. FT.

**OVERALL WIDTH: 19'-8"** 

OVERALL DEPTH: 43'-2"