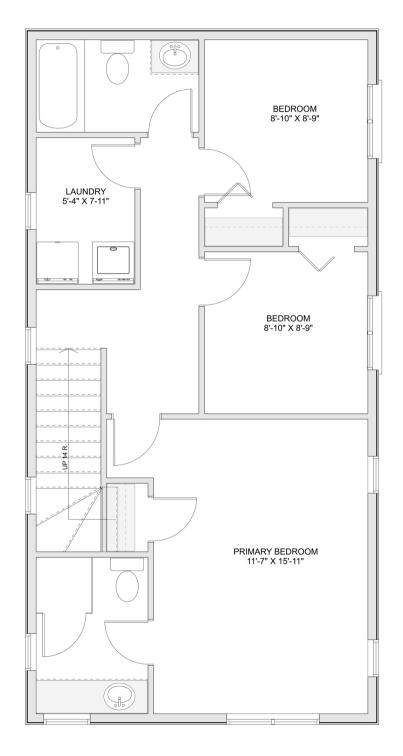

# PLAN #21-0294



1 BEDROOM UNIT + 3 BEDROOM UNIT



1 BATHROOM (BASEMENT UNIT)

+ 2.5 BATHROOM (MAIN UNIT)



TYPE: Duplex

SIZE: 2339 SQ. FT.

**OVERALL WIDTH: 19'-8"** 

OVERALL DEPTH: 43'-2"



### CHOOSE YOUR DREAM HOME

Not seeing the perfect plan? We also offer custom design services! 613–876–2488

information@houseofthree.ca www.houseofthree.ca

#### PLAN #21-0294



SECOND FLOOR



### CHOOSE YOUR DREAM HOME

Not seeing the perfect plan? We also offer custom design services! 613–876–2488

information@houseofthree.ca www.houseofthree.ca

PLAN #21-0294



MAIN FLOOR



### CHOOSE YOUR DREAM HOME

Not seeing the perfect plan? We also offer custom design services! 613–876–2488

information@houseofthree.ca www.houseofthree.ca

## PLAN #21-0294



**FOUNDATION**