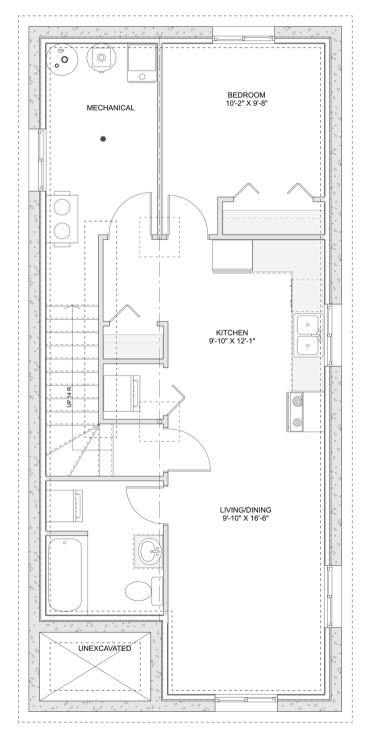

# PLAN #21-0294



1 BEDROOM UNIT + 3 BEDROOM UNIT



1 BATHROOM (BASEMENT UNIT)

+ 2.5 BATHROOM (MAIN UNIT)



TYPE: Duplex

SIZE: 2339 SQ. FT.

**OVERALL WIDTH: 19'-8"** 

OVERALL DEPTH: 43'-2"



### CHOOSE YOUR DREAM HOME

Not seeing the perfect plan? We also offer custom design services! 613–876–2488

information@houseofthree.ca www.houseofthree.ca

#### PLAN #21-0294



SECOND FLOOR



### CHOOSE YOUR DREAM HOME

Not seeing the perfect plan? We also offer custom design services! 613–876–2488

information@houseofthree.ca www.houseofthree.ca

PLAN #21-0294



MAIN FLOOR



### CHOOSE YOUR DREAM HOME

Not seeing the perfect plan? We also offer custom design services! 613–876–2488

information@houseofthree.ca www.houseofthree.ca

## PLAN #21-0294



**FOUNDATION**