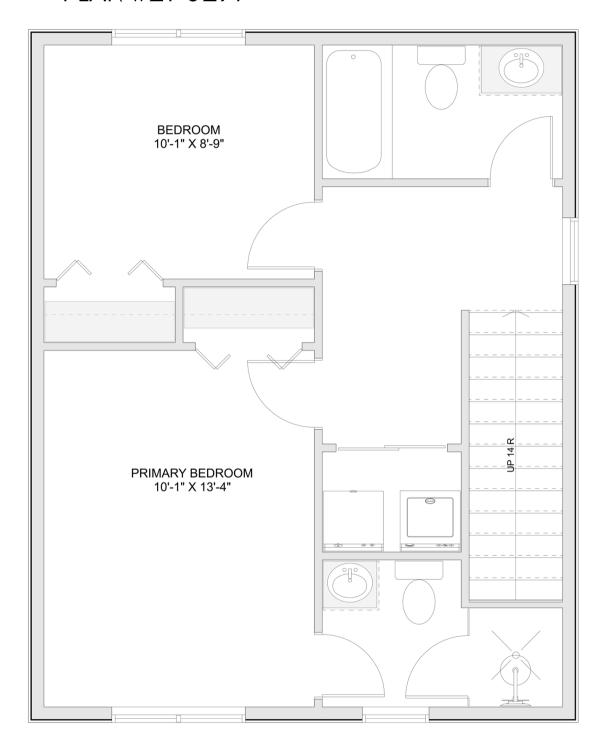

# PLAN #21-0291

2 BEDROOMS

2 BATHROOMS

TYPE: House

SIZE: 1,094 SQ. FT.

OVERALL WIDTH: 21'-2"

OVERALL DEPTH: 26'-6"

## CHOOSE YOUR DREAM HOME

Not seeing the perfect plan? We also offer custom design services! 613–876–2488 information@houseofthree.ca

www.houseofthree.ca

PLAN #21-0291

SECOND FLOOR