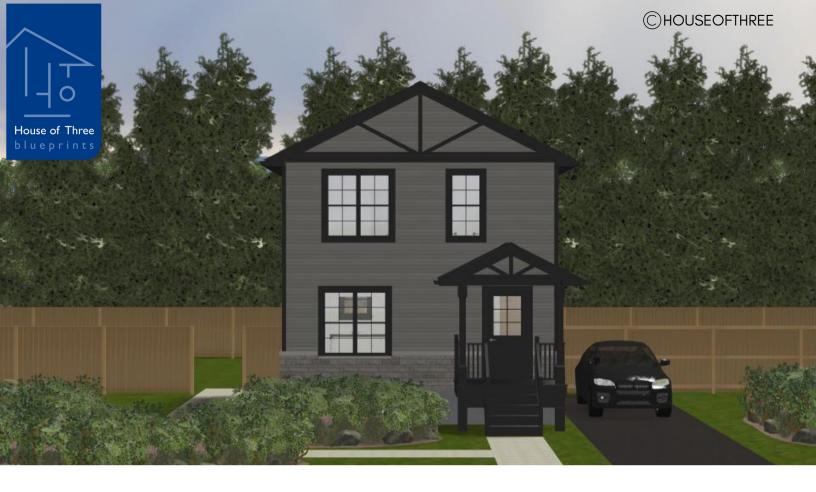

# PLAN #21-0291

2 BEDROOMS

2 BATHROOMS

TYPE: House

SIZE: 1,094 SQ. FT.

OVERALL WIDTH: 21'-2"

OVERALL DEPTH: 26'-6"