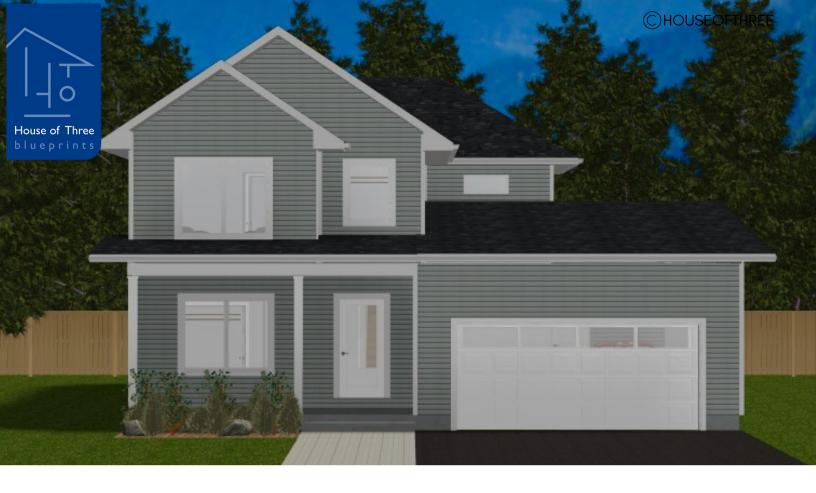

# PLAN #21-0282

4 BEDROOM

2 BATHROOM

TYPE: House

SIZE: 2,000 SQ. FT.

OVERALL WIDTH: 40'-0"

OVERALL DEPTH: 46'-0"