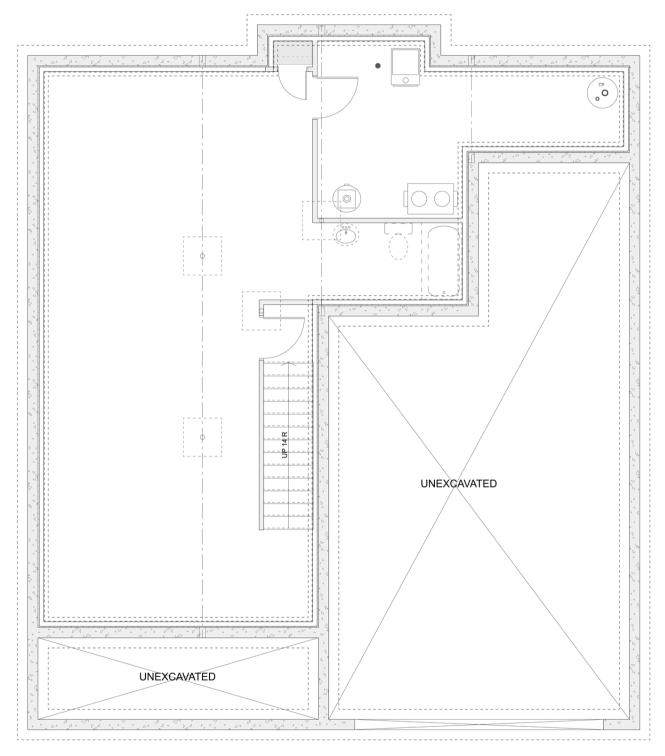

# PLAN #21-0282



4 BEDROOM



2 BATHROOM



TYPE: House

SIZE: 2,000 SQ. FT.

OVERALL WIDTH: 40'-0"

OVERALL DEPTH: 46'-0"



### CHOOSE YOUR DREAM HOME

Not seeing the perfect plan? We also offer custom design services! 613–876–2488

information@houseofthree.ca www.houseofthree.ca

PLAN #21-0282



SECOND FLOOR



# CHOOSE YOUR DREAM HOME

Not seeing the perfect plan? We also offer custom design services! 613–876–2488

information@houseofthree.ca www.houseofthree.ca

PLAN #21-0282



MAIN FLOOR



### CHOOSE YOUR DREAM HOME

Not seeing the perfect plan? We also offer custom design services! 613–876–2488 information@houseofthree.ca www.houseofthree.ca

# PLAN #21-0282



**FOUNDATION**