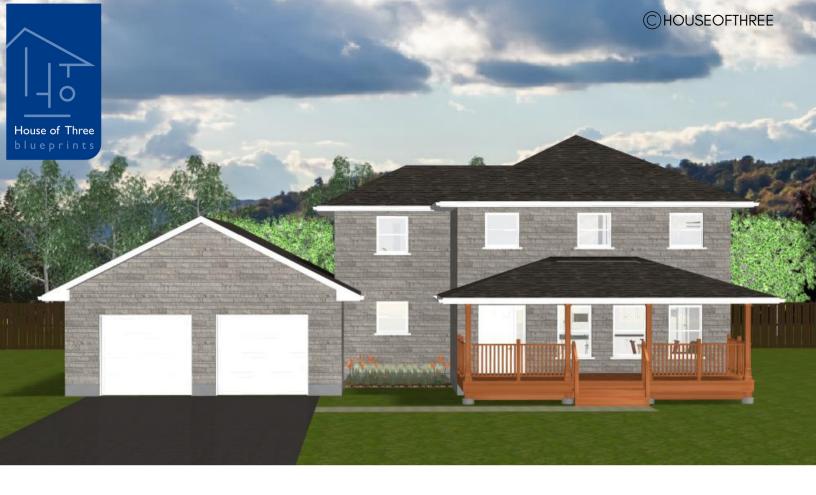

# PLAN #21-0271

3 BEDROOMS

3 BATHROOMS

TYPE: House

SIZE: 1,499 SQ. FT.

OVERALL WIDTH: 57'-6"

OVERALL DEPTH: 33'-3"

## CHOOSE YOUR DREAM HOME

Not seeing the perfect plan? We also offer custom design services! 613–876–2488 information@houseofthree.ca www.houseofthree.ca

PLAN #21-0271