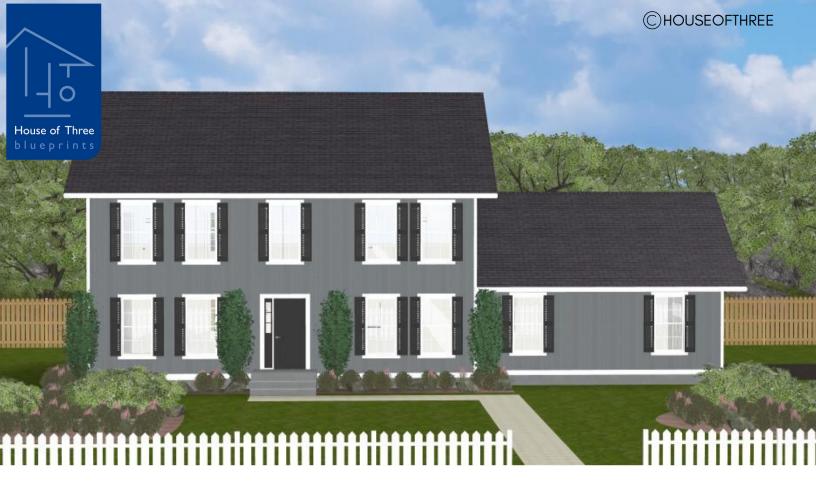

# PLAN #21-0263

4 BEDROOMS

**3 BATHROOMS** 

TYPE: House SIZE: 1,984 SQ. FT. OVERALL WIDTH: 60'-1'' OVERALL DEPTH: 35'-7''