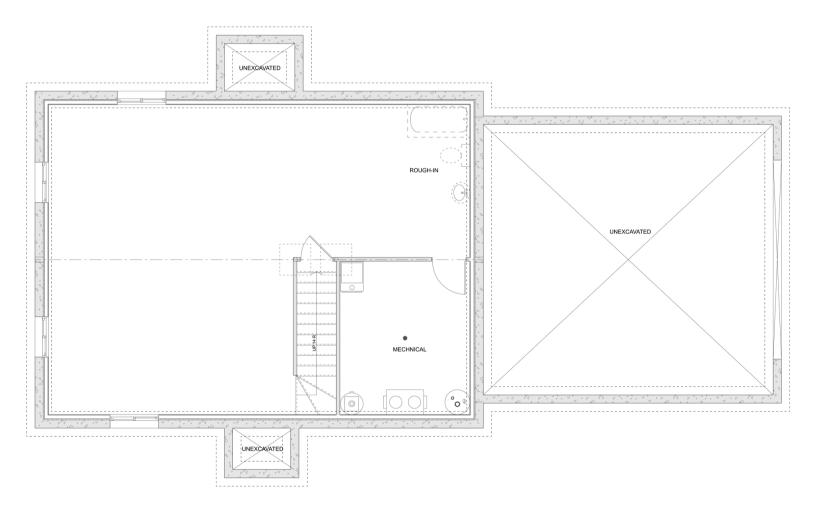

# PLAN #21-0263



4 BEDROOMS



**3 BATHROOMS** 



TYPE: House SIZE: 1,984 SQ. FT. OVERALL WIDTH: 60'-1'' OVERALL DEPTH: 35'-7''



## CHOOSE YOUR DREAM HOME

Not seeing the perfect plan? We also offer custom design services! 613-876-2488 information@houseofthree.ca www.houseofthree.ca

PLAN #21-0263



### SECOND FLOOR





# CHOOSE YOUR DREAM HOME

Not seeing the perfect plan? We also offer custom design services! 613-876-2488 information@houseofthree.ca www.houseofthree.ca PLAN #21-0263



MAIN FLOOR





# CHOOSE YOUR DREAM HOME

Not seeing the perfect plan? We also offer custom design services! 613-876-2488 information@houseofthree.ca www.houseofthree.ca





#### FOUNDATION