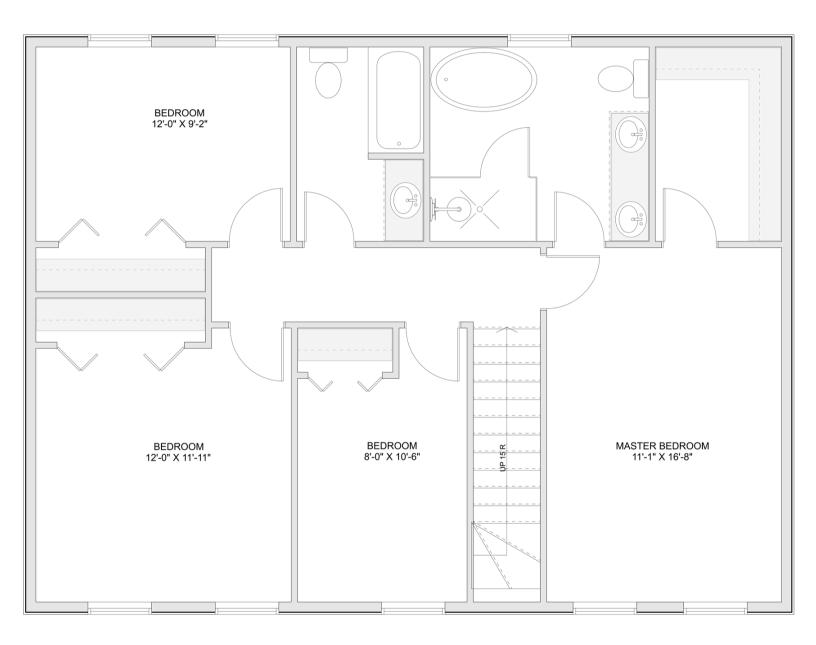

# PLAN #21-0263



4 BEDROOMS



**3 BATHROOMS** 



TYPE: House SIZE: 1,984 SQ. FT. OVERALL WIDTH: 60'-1'' OVERALL DEPTH: 35'-7''



## CHOOSE YOUR DREAM HOME

Not seeing the perfect plan? We also offer custom design services! 613-876-2488 information@houseofthree.ca www.houseofthree.ca

PLAN #21-0263



### SECOND FLOOR





# CHOOSE YOUR DREAM HOME

Not seeing the perfect plan? We also offer custom design services! 613-876-2488 information@houseofthree.ca www.houseofthree.ca PLAN #21-0263



MAIN FLOOR





# CHOOSE YOUR DREAM HOME

Not seeing the perfect plan? We also offer custom design services! 613-876-2488 information@houseofthree.ca www.houseofthree.ca





#### FOUNDATION