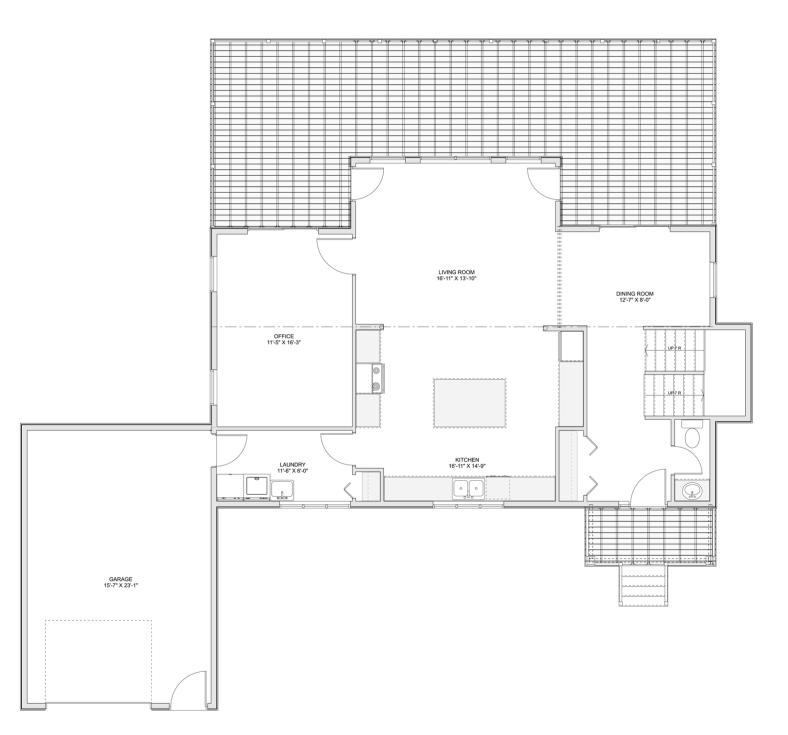

# PLAN #21-0258



3 BEDROOMS





2.5 BATHROOMS

TYPE: House 2,063 SQ. FT. OVERALL WIDTH: 61'-9'' OVERALL DEPTH: 46'-7''





## CHOOSE YOUR DREAM HOME

Not seeing the perfect plan? We also offer custom design services! 613-876-2488 information@houseofthree.ca www.houseofthree.ca





#### SECOND FLOOR

# House of Three blueprints

#### CHOOSE YOUR DREAM HOME

Not seeing the perfect plan? We also offer custom design services! 613-876-2488 information@houseofthree.ca www.houseofthree.ca





MAIN FLOOR



# CHOOSE YOUR DREAM HOME

Not seeing the perfect plan? We also offer custom design services! 613-876-2488 information@houseofthree.ca www.houseofthree.ca

## PLAN #21-0258



#### FOUNDATION