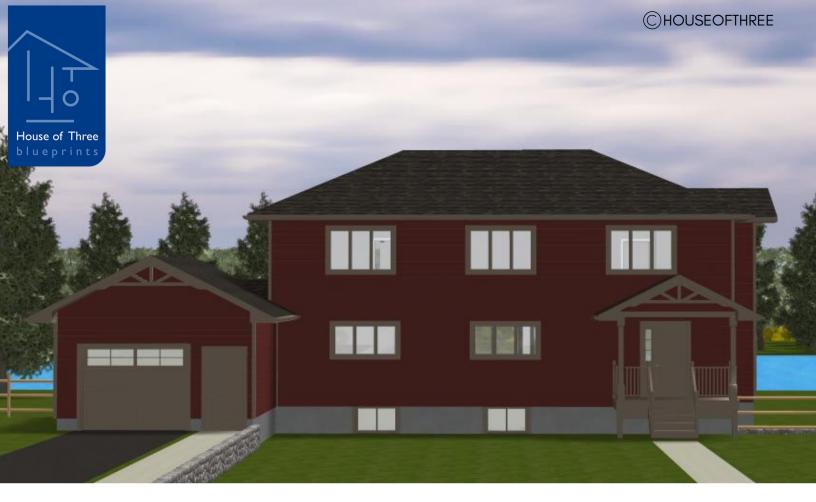

# PLAN #21-0258

3 BEDROOMS

2.5 BATHROOMS

TYPE: House 2,063 SQ. FT. OVERALL WIDTH: 61'-9'' OVERALL DEPTH: 46'-7''