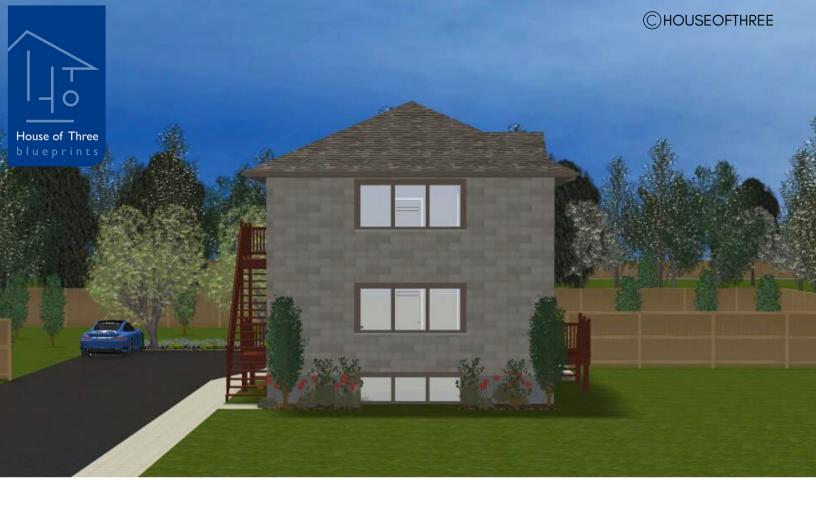

## PLAN #21-0238

2 BEDROOMS (X3 UNITS)

1 BATHROOM (X3 UNITS)

TYPE: Triplex

SIZE: 3,095 SQ. FT.

OVERALL WIDTH: 40'-4"

OVERALL DEPTH: 32'-1"