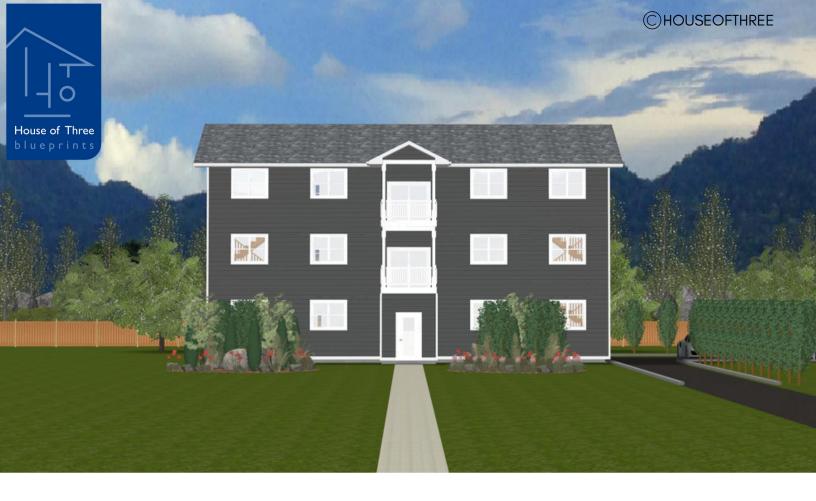

# PLAN #21-0228

9 BEDROOMS (2 BEDROOM UNIT X3)

(1 BEDROOM UNIT X3)

6 BATHROOMS (1 PER UNIT)

TYPE: Apartment Building

SIZE: 4,605 SQ. FT.

OVERALL WIDTH: 60'-0"

OVERALL DEPTH: 30'-0"

Not seeing the perfect plan? We also offer custom design services! 613–876–2488 information@houseofthree.ca www.houseofthree.ca

PLAN #21-0228