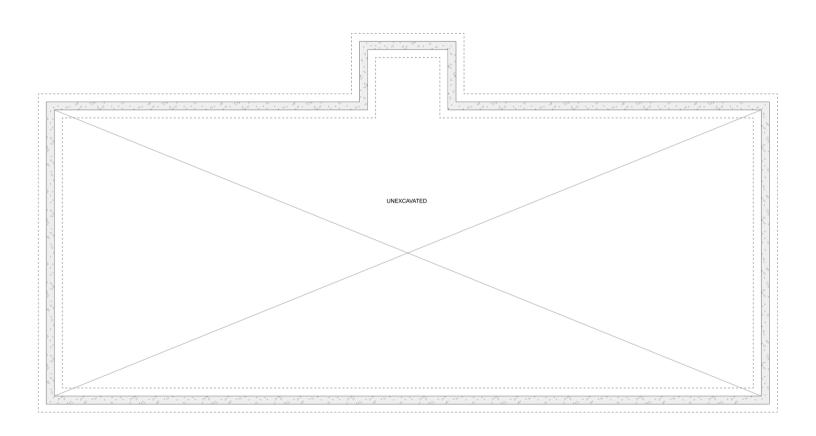

(2 BEDROOM UNIT X3)

(1 BEDROOM UNIT X3)



6 BATHROOMS (1 PER UNIT)



TYPE: Apartment Building

SIZE: 4,605 SQ. FT.

OVERALL WIDTH: 60'-0"

OVERALL DEPTH: 30'-0"



Not seeing the perfect plan? We also offer custom design services! 613–876–2488 information@houseofthree.ca www.houseofthree.ca

PLAN #21-0228



#### THIRD FLOOR



Not seeing the perfect plan? We also offer custom design services! 613–876–2488 information@houseofthree.ca www.houseofthree.ca

PLAN #21-0228



SECOND FLOOR



Not seeing the perfect plan? We also offer custom design services! 613–876–2488 information@houseofthree.ca www.houseofthree.ca

PLAN #21-0228



MAIN FLOOR



Not seeing the perfect plan? We also offer custom design services! 613–876–2488 information@houseofthree.ca www.houseofthree.ca

PLAN #21-0228



#### **FOUNDATION**