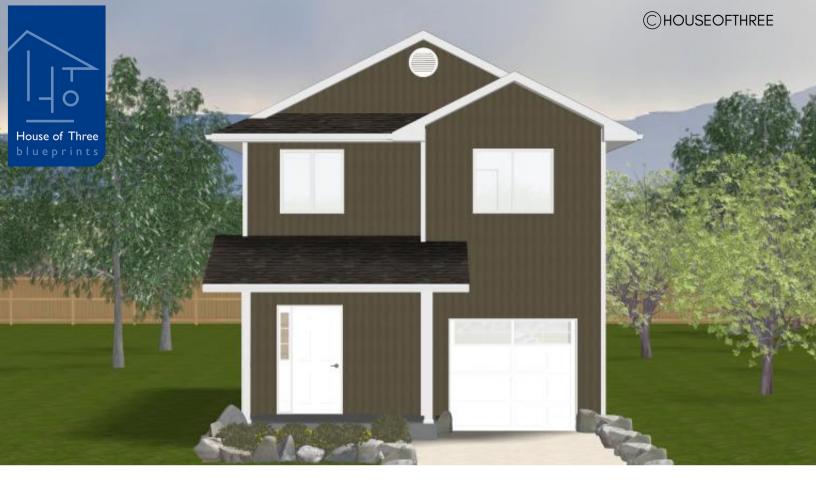

## PLAN #21-0200

3 BEDROOM

2.5 BATHROOM

TYPE: House

1,391 SQ. FT.

OVERALL WIDTH: 22'-0"

OVERALL DEPTH: 37'-0"