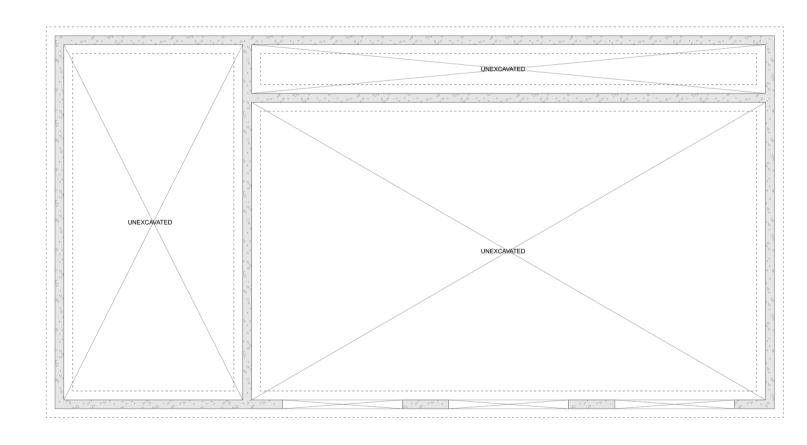

# PLAN #21-0177



2 BEDROOMS



1 BATHROOM



TYPE: House

SIZE: 2,670 SQ. FT.

OVERALL WIDTH: 54'-1"

OVERALL DEPTH: 28'-0"



## CHOOSE YOUR DREAM HOME

Not seeing the perfect plan? We also offer custom design services! 613–876–2488 information@houseofthree.ca www.houseofthree.ca

PLAN #21-0177



SECOND FLOOR



### CHOOSE YOUR DREAM HOME

Not seeing the perfect plan? We also offer custom design services! 613–876–2488 information@houseofthree.ca www.houseofthree.ca

PLAN #21-0177



MAIN FLOOR



### CHOOSE YOUR DREAM HOME

Not seeing the perfect plan? We also offer custom design services! 613–876–2488 information@houseofthree.ca www.houseofthree.ca

PLAN #21-0177



#### **FOUNDATION**