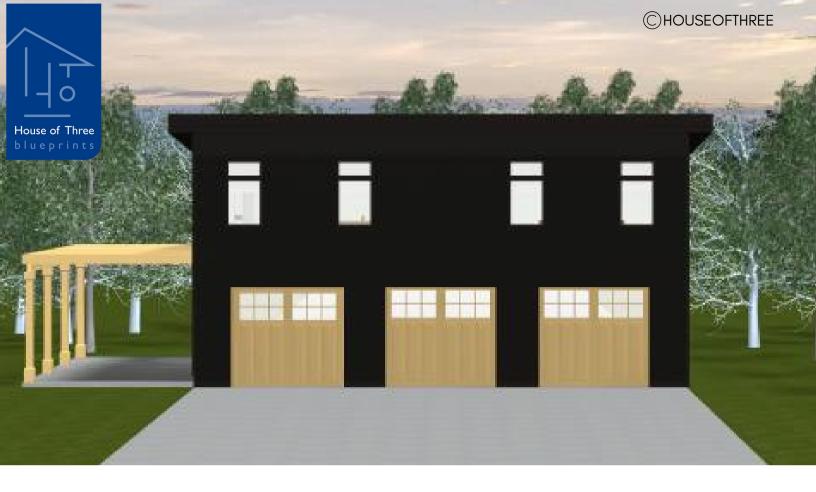

# PLAN #21-0177

2 BEDROOMS

1 BATHROOM

TYPE: House

SIZE: 2,670 SQ. FT.

OVERALL WIDTH: 54'-1"

OVERALL DEPTH: 28'-0"

### CHOOSE YOUR DREAM HOME

Not seeing the perfect plan? We also offer custom design services! 613–876–2488 information@houseofthree.ca www.houseofthree.ca

PLAN #21-0177