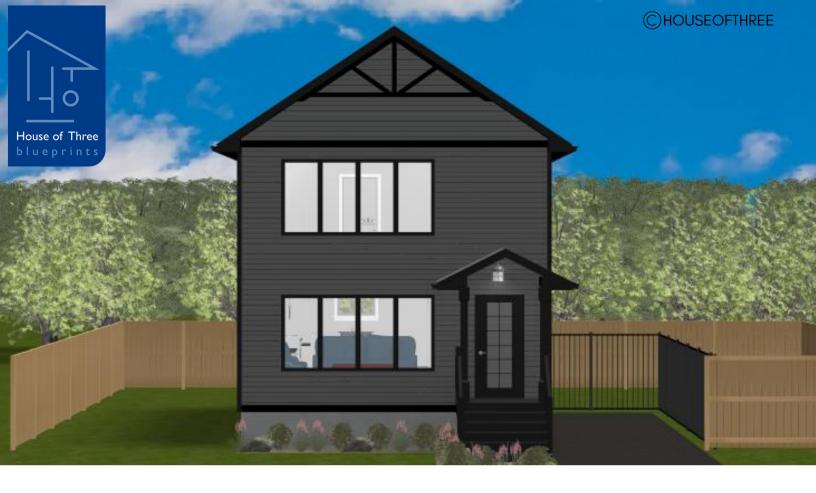

# PLAN #21-0165

2 BEDROOMS

2.5 BATHROOMS

TYPE: HOUSE

1,247 SQ. FT.

OVERALL WIDTH: 20'-0"

OVERALL DEPTH: 30'-0"