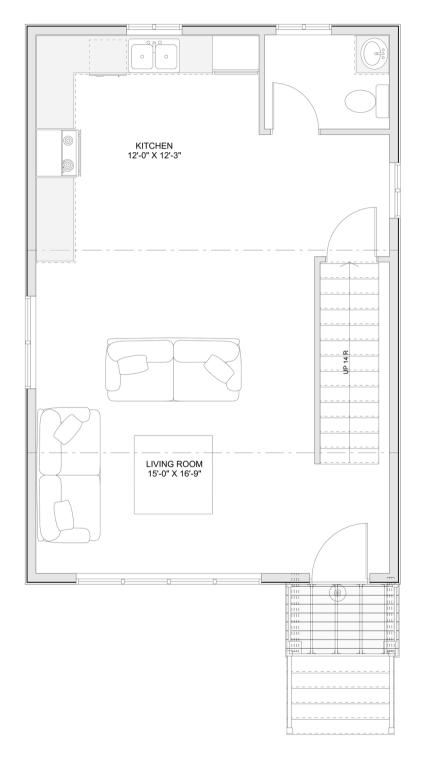

# PLAN #21-0165



2 BEDROOMS



2.5 BATHROOMS



TYPE: HOUSE

1,247 SQ. FT.

OVERALL WIDTH: 20'-0"

OVERALL DEPTH: 30'-0"



#### CHOOSE YOUR DREAM HOME

Not seeing the perfect plan? We also offer custom design services! 613–876–2488 information@houseofthree.ca www.houseofthree.ca

## PLAN #21-0165



SECOND FLOOR



#### CHOOSE YOUR DREAM HOME

Not seeing the perfect plan? We also offer custom design services! 613–876–2488

information@houseofthree.ca www.houseofthree.ca

### PLAN #21-0165



MAIN FLOOR



#### CHOOSE YOUR DREAM HOME

Not seeing the perfect plan? We also offer custom design services! 613–876–2488

information@houseofthree.ca www.houseofthree.ca

PLAN #21-0165





**FOUNDATION**