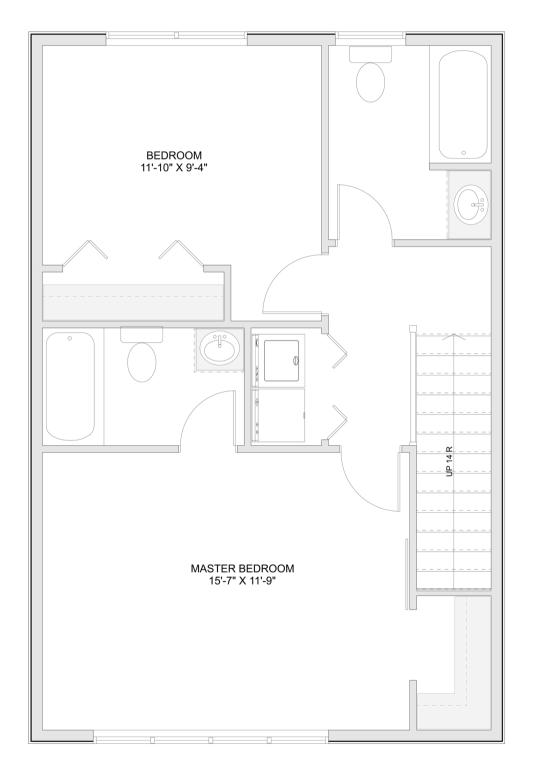

# PLAN #21-0165



2 BEDROOMS



2.5 BATHROOMS



TYPE: HOUSE

1,247 SQ. FT.

OVERALL WIDTH: 20'-0"

OVERALL DEPTH: 30'-0"



#### CHOOSE YOUR DREAM HOME

Not seeing the perfect plan? We also offer custom design services! 613–876–2488 information@houseofthree.ca www.houseofthree.ca

## PLAN #21-0165



SECOND FLOOR



#### CHOOSE YOUR DREAM HOME

Not seeing the perfect plan? We also offer custom design services! 613–876–2488

information@houseofthree.ca www.houseofthree.ca

### PLAN #21-0165



MAIN FLOOR



#### CHOOSE YOUR DREAM HOME

Not seeing the perfect plan? We also offer custom design services! 613–876–2488

information@houseofthree.ca www.houseofthree.ca

PLAN #21-0165





**FOUNDATION**