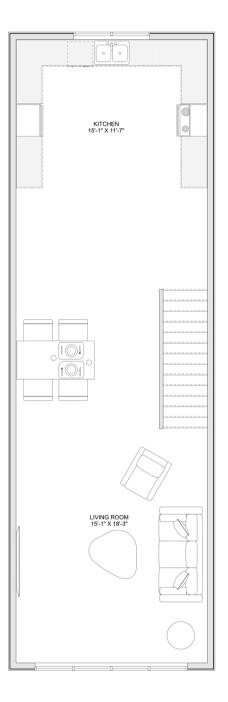

# PLAN #21-0146



2 BEDROOMS



2 BATHROOMS

TYPE: House SIZE: 2,487 SQ. FT. OVERALL WIDTH: 16'-0'' OVERALL DEPTH: 50'-0''

# House of Three blueprints

#### CHOOSE YOUR DREAM HOME

Not seeing the perfect plan? We also offer custom design services! 613-876-2488 information@houseofthree.ca www.houseofthree.ca

### PLAN #21-0146



THIRD FLOOR

# House of Three blueprints

#### CHOOSE YOUR DREAM HOME

Not seeing the perfect plan? We also offer custom design services! 613-876-2488 information@houseofthree.ca www.houseofthree.ca

### PLAN #21-0146



#### SECOND FLOOR

# CHOOSE YOUR DREAM HOME

Not seeing the perfect plan? We also offer custom design services! 613-876-2488 information@houseofthree.ca www.houseofthree.ca

### PLAN #21-0146

House of Three



MAIN FLOOR

# House of Three blueprints

#### CHOOSE YOUR DREAM HOME

Not seeing the perfect plan? We also offer custom design services! 613-876-2488 information@houseofthree.ca www.houseofthree.ca

## PLAN #21-0146