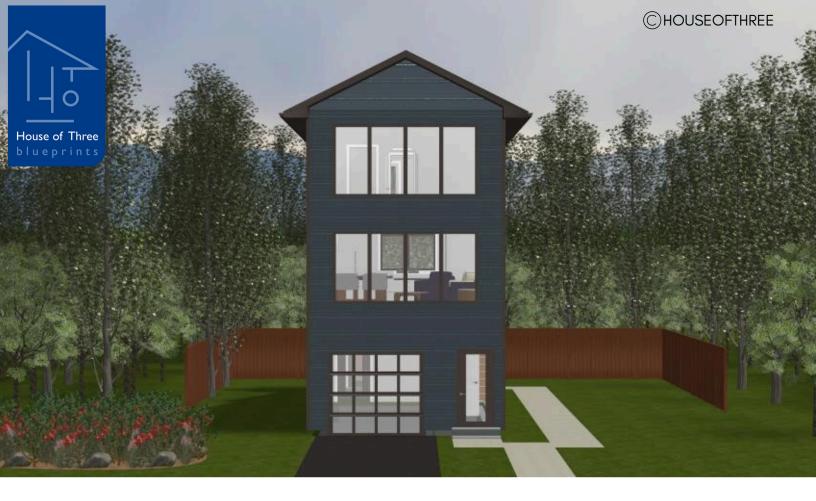

# PLAN #21-0146

2 BEDROOMS

2 BATHROOMS

TYPE: House SIZE: 2,487 SQ. FT. OVERALL WIDTH: 16'-0'' OVERALL DEPTH: 50'-0''