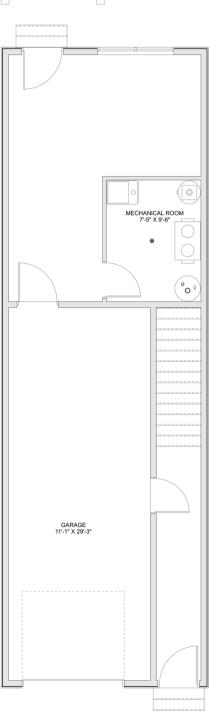

# PLAN #21-0146



2 BEDROOMS



2 BATHROOMS

TYPE: House SIZE: 2,487 SQ. FT. OVERALL WIDTH: 16'-0'' OVERALL DEPTH: 50'-0''

# House of Three blueprints

#### CHOOSE YOUR DREAM HOME

Not seeing the perfect plan? We also offer custom design services! 613-876-2488 information@houseofthree.ca www.houseofthree.ca

### PLAN #21-0146



THIRD FLOOR

# House of Three blueprints

#### CHOOSE YOUR DREAM HOME

Not seeing the perfect plan? We also offer custom design services! 613-876-2488 information@houseofthree.ca www.houseofthree.ca

### PLAN #21-0146



#### SECOND FLOOR

# CHOOSE YOUR DREAM HOME

Not seeing the perfect plan? We also offer custom design services! 613-876-2488 information@houseofthree.ca www.houseofthree.ca

### PLAN #21-0146

House of Three



MAIN FLOOR

# House of Three blueprints

#### CHOOSE YOUR DREAM HOME

Not seeing the perfect plan? We also offer custom design services! 613-876-2488 information@houseofthree.ca www.houseofthree.ca

## PLAN #21-0146