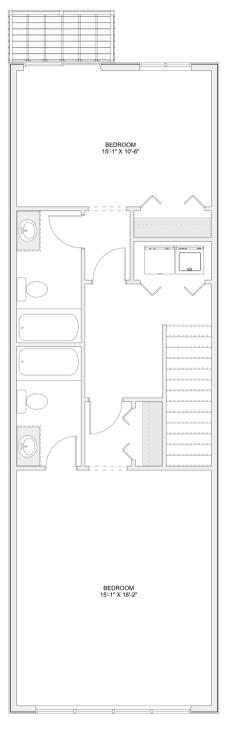

# PLAN #21-0146



2 BEDROOMS



2 BATHROOMS

TYPE: House SIZE: 2,487 SQ. FT. OVERALL WIDTH: 16'-0'' OVERALL DEPTH: 50'-0''

# House of Three blueprints

#### CHOOSE YOUR DREAM HOME

Not seeing the perfect plan? We also offer custom design services! 613-876-2488 information@houseofthree.ca www.houseofthree.ca

### PLAN #21-0146



THIRD FLOOR

# House of Three blueprints

#### CHOOSE YOUR DREAM HOME

Not seeing the perfect plan? We also offer custom design services! 613-876-2488 information@houseofthree.ca www.houseofthree.ca

### PLAN #21-0146



#### SECOND FLOOR

# CHOOSE YOUR DREAM HOME

Not seeing the perfect plan? We also offer custom design services! 613-876-2488 information@houseofthree.ca www.houseofthree.ca

### PLAN #21-0146

House of Three



MAIN FLOOR

# House of Three blueprints

#### CHOOSE YOUR DREAM HOME

Not seeing the perfect plan? We also offer custom design services! 613-876-2488 information@houseofthree.ca www.houseofthree.ca

## PLAN #21-0146