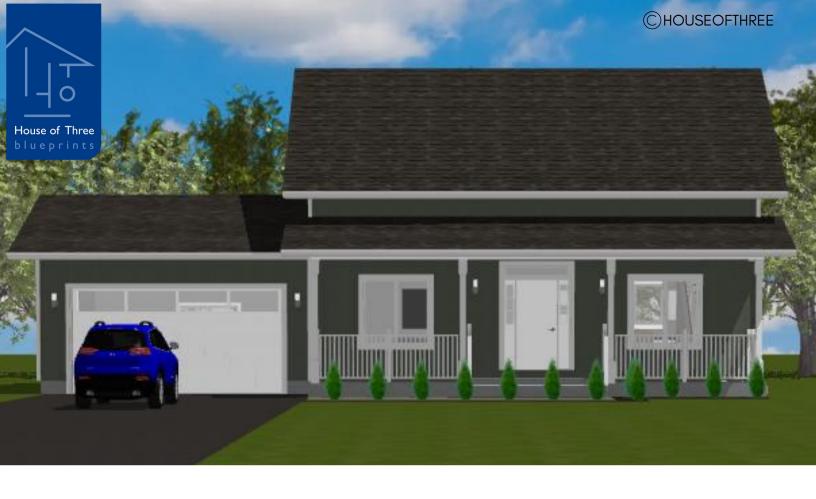

# PLAN #21-0144

2 BEDROOMS

2 BATHROOMS

TYPE: House

SIZE: 1,734 SQ. FT.

OVERALL WIDTH: 53'-5"

OVERALL DEPTH: 34'-0"