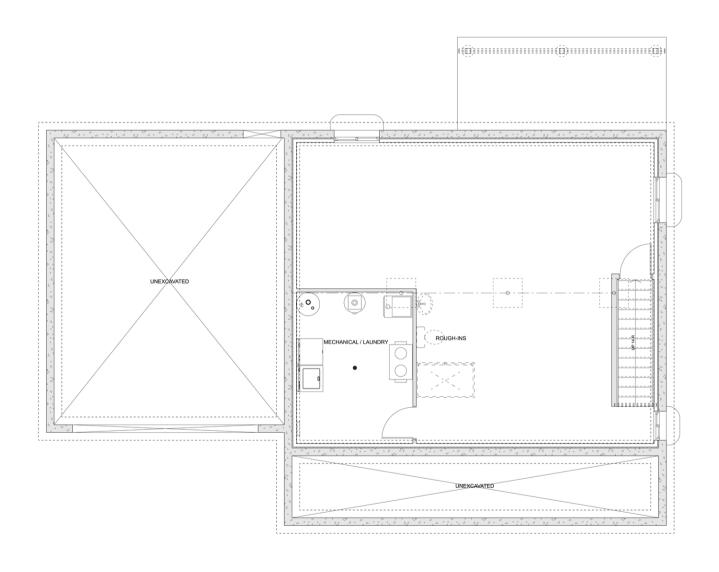

# PLAN #21-0144



2 BEDROOMS



2 BATHROOMS



TYPE: House

SIZE: 1,734 SQ. FT.

OVERALL WIDTH: 53'-5"

OVERALL DEPTH: 34'-0"



## CHOOSE YOUR DREAM HOME

Not seeing the perfect plan? We also offer custom design services! 613–876–2488 information@houseofthree.ca www.houseofthree.ca

PLAN #21-0144



### SECOND FLOOR



# CHOOSE YOUR DREAM HOME

Not seeing the perfect plan? We also offer custom design services! 613–876–2488 information@houseofthree.ca www.houseofthree.ca

PLAN #21-0144



MAIN FLOOR



## CHOOSE YOUR DREAM HOME

Not seeing the perfect plan? We also offer custom design services! 613–876–2488 information@houseofthree.ca www.houseofthree.ca

PLAN #21-0144



### **FOUNDATION**