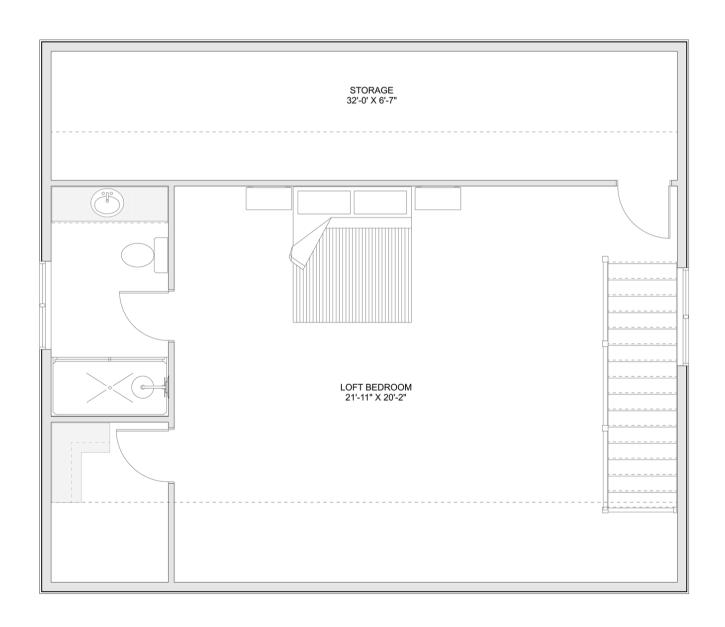

# PLAN #21-0144



2 BEDROOMS



2 BATHROOMS



TYPE: House

SIZE: 1,734 SQ. FT.

OVERALL WIDTH: 53'-5"

OVERALL DEPTH: 34'-0"



## CHOOSE YOUR DREAM HOME

Not seeing the perfect plan? We also offer custom design services! 613–876–2488 information@houseofthree.ca www.houseofthree.ca

PLAN #21-0144



### SECOND FLOOR



# CHOOSE YOUR DREAM HOME

Not seeing the perfect plan? We also offer custom design services! 613–876–2488 information@houseofthree.ca www.houseofthree.ca

PLAN #21-0144



MAIN FLOOR



## CHOOSE YOUR DREAM HOME

Not seeing the perfect plan? We also offer custom design services! 613–876–2488 information@houseofthree.ca www.houseofthree.ca

PLAN #21-0144



### **FOUNDATION**