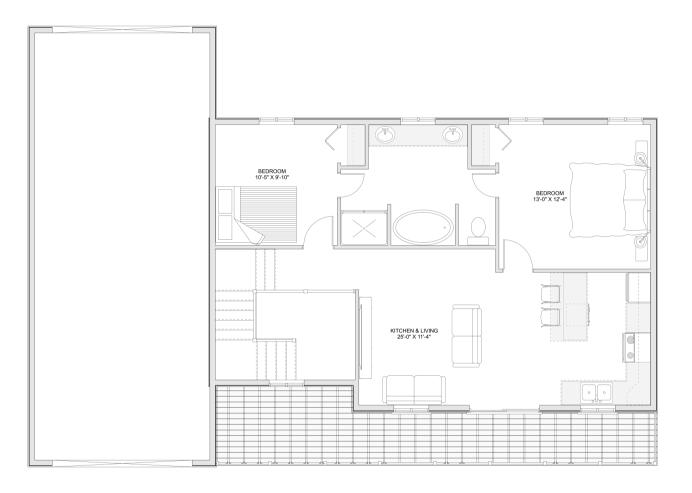

# PLAN #21-0142



2 BEDROOMS



1.5 BATHROOMS



TYPE: House SIZE: 2728 SQ. FT. OVERALL WIDTH: 54'-6" OVERALL DEPTH: 38'-3"





## CHOOSE YOUR DREAM HOME

Not seeing the perfect plan? We also offer custom design services! 613-876-2488 information@houseofthree.ca www.houseofthree.ca

#### PLAN #21-0142



SECOND FLOOR





# CHOOSE YOUR DREAM HOME

Not seeing the perfect plan? We also offer custom design services! 613-876-2488 information@houseofthree.ca www.houseofthree.ca

#### PLAN #21-0142



#### MAIN FLOOR



## CHOOSE YOUR DREAM HOME

Not seeing the perfect plan? We also offer custom design services! 613-876-2488 information@houseofthree.ca www.houseofthree.ca

## PLAN #21-0142



#### FOUNDATION