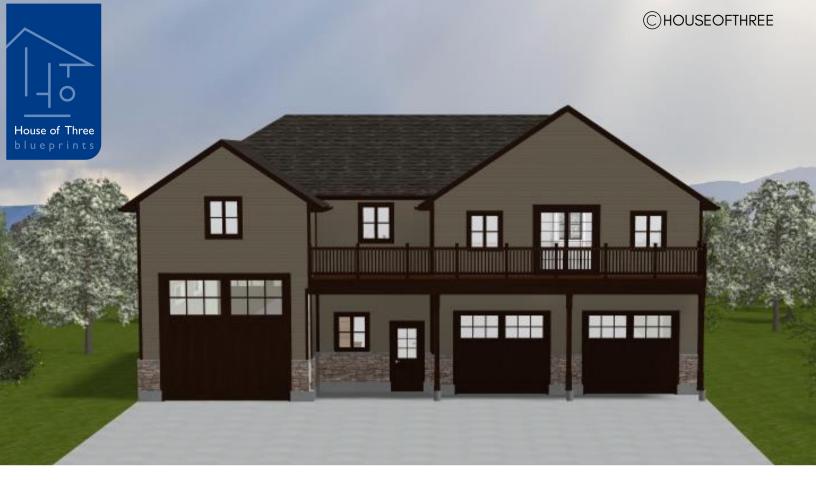

# PLAN #21-0142

2 BEDROOMS

1.5 BATHROOMS

TYPE: House SIZE: 2728 SQ. FT. OVERALL WIDTH: 54'-6" OVERALL DEPTH: 38'-3"