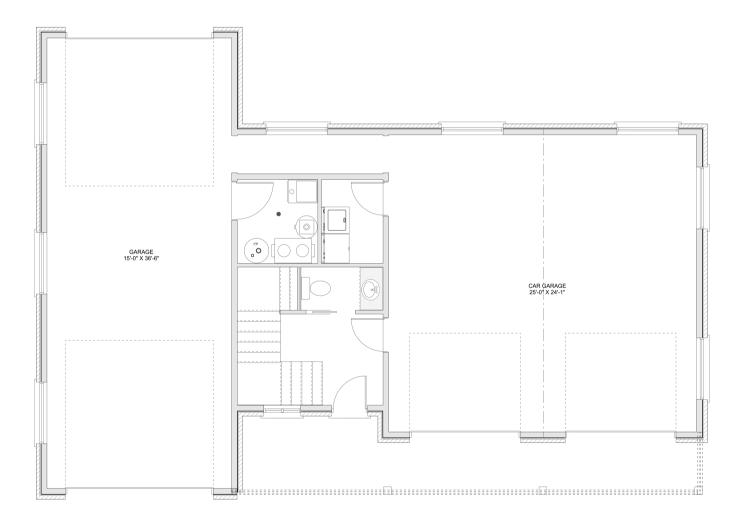

# PLAN #21-0142



2 BEDROOMS



1.5 BATHROOMS



TYPE: House SIZE: 2728 SQ. FT. OVERALL WIDTH: 54'-6" OVERALL DEPTH: 38'-3"





## CHOOSE YOUR DREAM HOME

Not seeing the perfect plan? We also offer custom design services! 613-876-2488 information@houseofthree.ca www.houseofthree.ca

#### PLAN #21-0142



SECOND FLOOR





# CHOOSE YOUR DREAM HOME

Not seeing the perfect plan? We also offer custom design services! 613-876-2488 information@houseofthree.ca www.houseofthree.ca

#### PLAN #21-0142



#### MAIN FLOOR



## CHOOSE YOUR DREAM HOME

Not seeing the perfect plan? We also offer custom design services! 613-876-2488 information@houseofthree.ca www.houseofthree.ca

## PLAN #21-0142



#### FOUNDATION