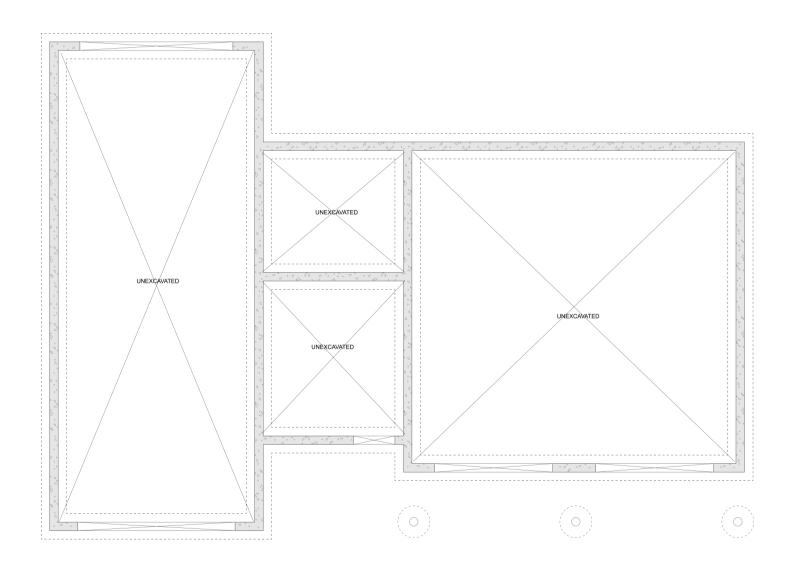

# PLAN #21-0142



2 BEDROOMS



1.5 BATHROOMS



TYPE: House SIZE: 2728 SQ. FT. OVERALL WIDTH: 54'-6" OVERALL DEPTH: 38'-3"





## CHOOSE YOUR DREAM HOME

Not seeing the perfect plan? We also offer custom design services! 613-876-2488 information@houseofthree.ca www.houseofthree.ca

#### PLAN #21-0142



SECOND FLOOR





# CHOOSE YOUR DREAM HOME

Not seeing the perfect plan? We also offer custom design services! 613-876-2488 information@houseofthree.ca www.houseofthree.ca

#### PLAN #21-0142



#### MAIN FLOOR



## CHOOSE YOUR DREAM HOME

Not seeing the perfect plan? We also offer custom design services! 613-876-2488 information@houseofthree.ca www.houseofthree.ca

## PLAN #21-0142



#### FOUNDATION