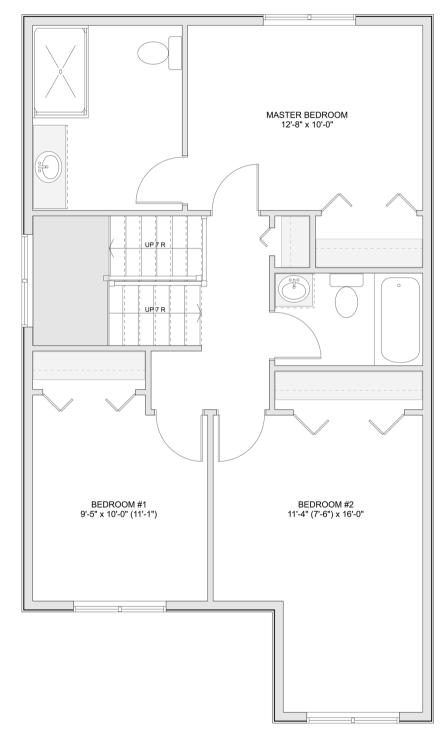

# PLAN #21-0140



3 BEDROOMS



3 BATHROOMS



TYPE: House

SIZE: 1,369 SQ. FT.

OVERALL WIDTH: 22'-0"

OVERALL DEPTH: 48'-0"



# CHOOSE YOUR DREAM HOME

Not seeing the perfect plan? We also offer custom design services! 613-876-2488

information@houseofthree.ca www.houseofthree.ca

### PLAN #21-0145



SECOND FLOOR



# CHOOSE YOUR DREAM HOME

Not seeing the perfect plan? We also offer custom design services! 613-876-2488

information@houseofthree.ca www.houseofthree.ca

PLAN #21-0145



MAIN FLOOR



# CHOOSE YOUR DREAM HOME

Not seeing the perfect plan? We also offer custom design services! 613-876-2488

information@houseofthree.ca www.houseofthree.ca

PLAN #21-0145



**FOUNDATION**