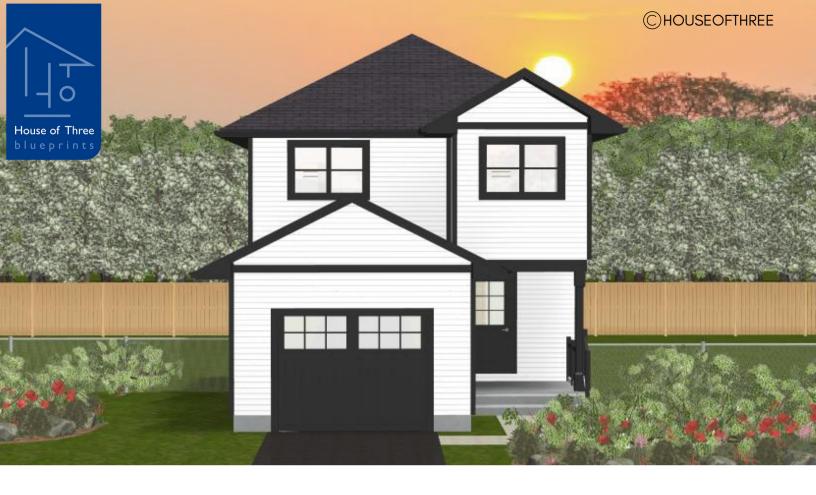

# PLAN #21-0140

3 BEDROOMS

3 BATHROOMS

TYPE: House

SIZE: 1,369 SQ. FT.

OVERALL WIDTH: 22'-0"

OVERALL DEPTH: 48'-0"