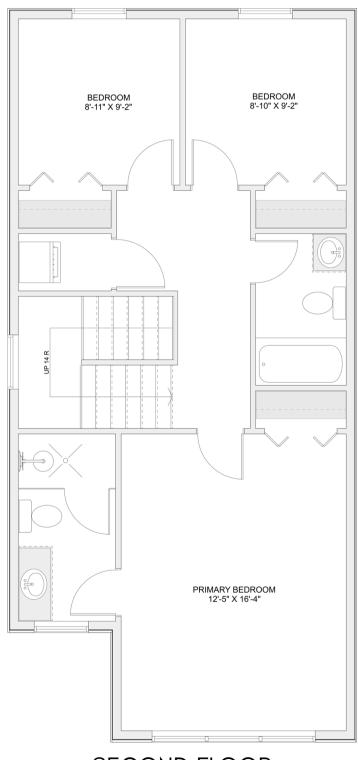

## PLAN #21-0324

SECOND FLOOR

# PLAN #21-0324

3 BEDROOMS

2.5 BATHROOMS

TYPE: House

SIZE: 1,490 SQ. FT.

**OVERALL WIDTH: 19'-0"** 

OVERALL DEPTH: 40'-2"