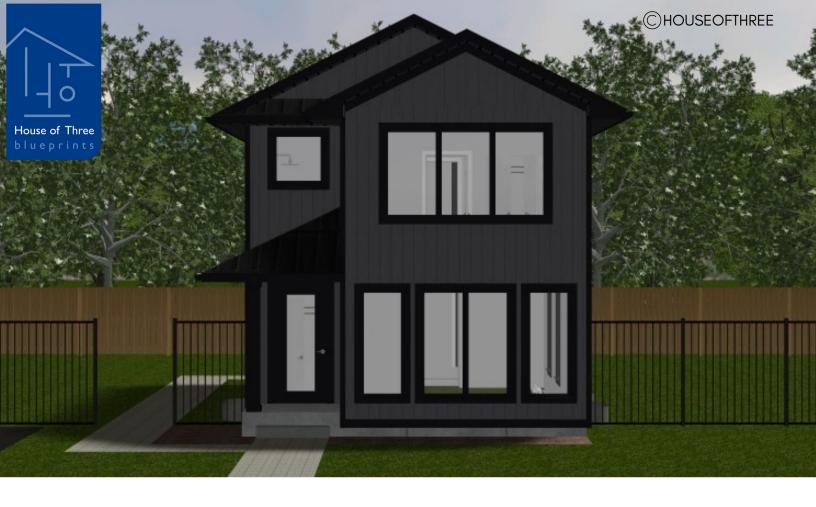

# PLAN #21-0324

3 BEDROOMS

2.5 BATHROOMS

TYPE: House

SIZE: 1,490 SQ. FT.

**OVERALL WIDTH: 19'-0"** 

OVERALL DEPTH: 40'-2"