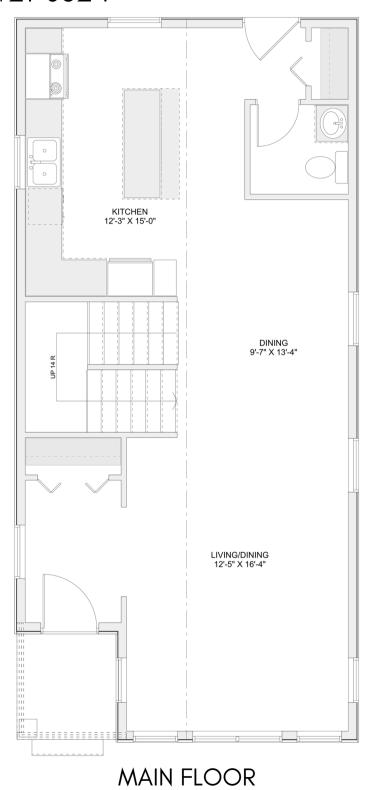

## PLAN #21-0324

# PLAN #21-0324

3 BEDROOMS

2.5 BATHROOMS

TYPE: House

SIZE: 1,490 SQ. FT.

**OVERALL WIDTH: 19'-0"** 

OVERALL DEPTH: 40'-2"