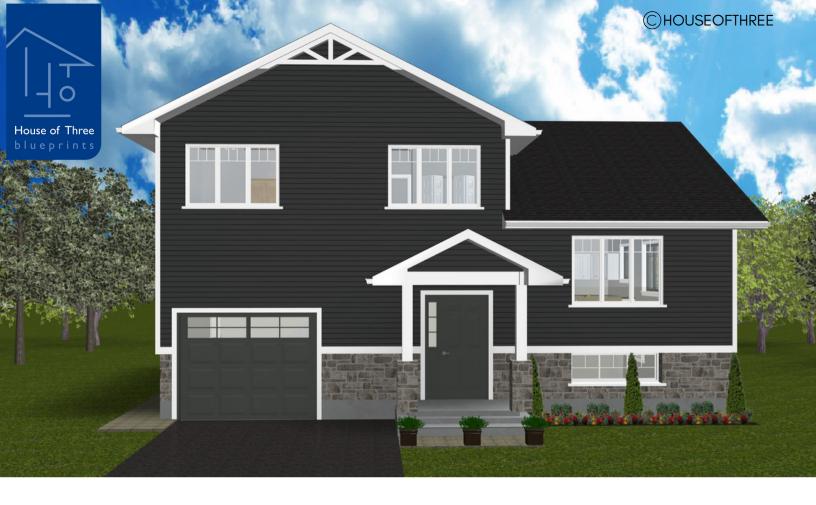

## PLAN #21-0276

3 BEDROOMS

3 BATHROOMS

TYPE: House

SIZE: 2,275 SQ. FT.

OVERALL WIDTH: 37'-3"

OVERALL DEPTH: 38'-9"

## CHOOSE YOUR DREAM HOME

Not seeing the perfect plan? We also offer custom design services! 613–876–2488 information@houseofthree.ca www.houseofthree.ca

PLAN #21-0276